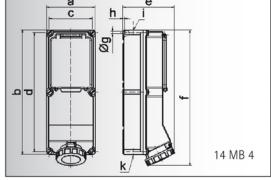

| Ampere  | 63      | 63      | 63      | 125     | 125     |
|---------|---------|---------|---------|---------|---------|
| Polzahl | 3       | 4       | 5       | 4       | 5       |
| a       | 180,0   | 180,0   | 180,0   | 180,0   | 180,0   |
| b       | 460,0   | 460,0   | 460,0   | 460,0   | 460,0   |
| С       | 160,0   | 160,0   | 160,0   | 160,0   | 160,0   |
| d       | 440,0   | 440,0   | 440,0   | 440,0   | 440,0   |
| e       | 191,0   | 191,0   | 191,0   | 210,0   | 210,0   |
| f       | 500,0   | 500,0   | 500,0   | 512,0   | 512,0   |
| g ø     | 8,3     | 8,3     | 8,3     | 8,3     | 8,3     |
| h       | 6,5     | 6,5     | 6,5     | 6,5     | 6,5     |
| i       | M 40    |
| k       | M 32/40 | M 32/40 | M 32/40 | M 40/50 | M 40/50 |
|         |         |         |         |         |         |
|         |         |         |         |         |         |
|         |         |         |         |         |         |